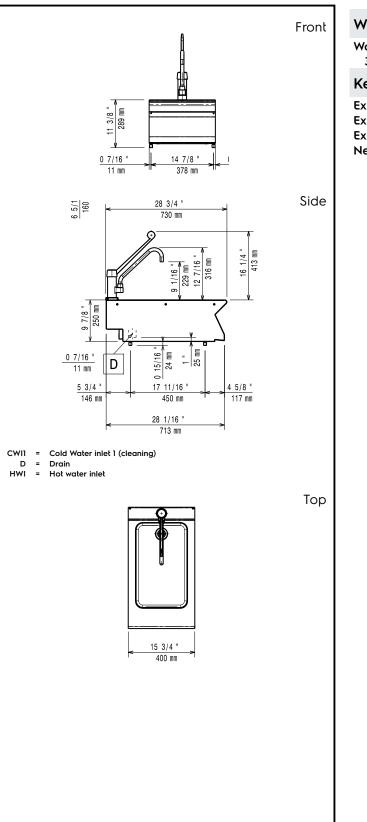

## Water:

Water cold/hot pipe size 371214 (E7SUNDQ000)

### Key Information:

External dimensions, Width: External dimensions, Depth: External dimensions, Height: Net weight:

400 mm 730 mm 250 mm ISO 9001; ISO 14001 kg

Modular Cooking Range Line 700XP Sink Top with Water Column, 400 mm