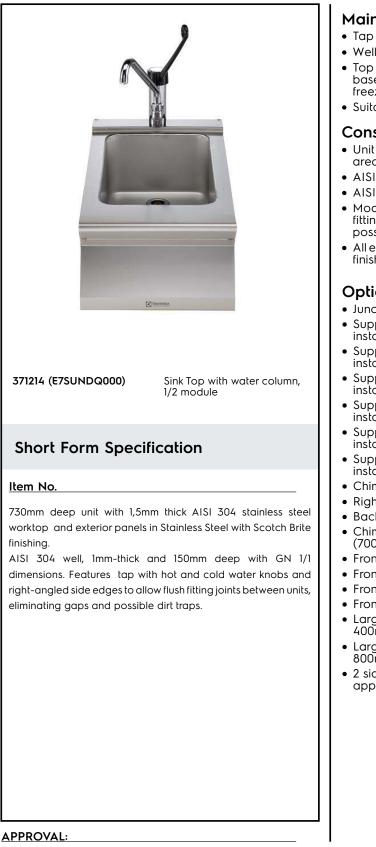

# Main Features

- Tap with hot and cold water knobs.
- Well with GN1/1 dimension, 150mm deep.
- Top configuration allows installation on ambient base only (not possible to install on refrigerated nor freezer base).
- Suitable for countertop installation.

# Construction

- Unit is 730mm deep to give a larger working surface area
- AISI 304 stainless steel worktop, 1,5mm thick.
- AISI 304 well, 1mm-thick.
- Model has right-angled side edges to allow flush fitting joints between units, eliminating gaps and possible dirt traps.
- All exterior panels in Stainless Steel with Scotch Brite finishing.

## Water:

Water cold/hot pipe size 371214 (E7SUNDQ000)

### Key Information:

External dimensions, Width: External dimensions, Depth: External dimensions, Height: Net weight:

400 mm 730 mm 250 mm ISO 9001; ISO 14001 kg

Modular Cooking Range Line 700XP Sink Top with Water Column, 400 mm